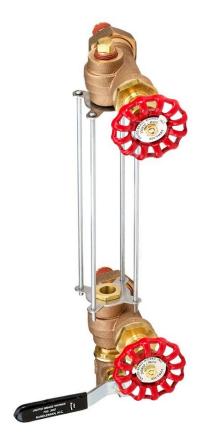

## UNITED BRASS WORKS, INC.

714 S. Main St. Randleman, N.C. 27317 Tel: 800-334-3035 Fax: 800-498-4696 www.ubw.com

Model 34041 High Pressure Boiler Gauge Fixture Set With Ball Check 250WSP @ 406° F ASME Compliant per B31.1 and Section One, PG 60 Appendix A18 of ASME Boiler Code CRN OCO7137.2C

This gauge fixture set is an offset design. Both valves have union bonnets with blowout proof stems. The union tail pieces incorporate an 1/8" adjustment to aid in alignment.

\* Contains Lead. Not Intended for Use in Potable Water Systems \*