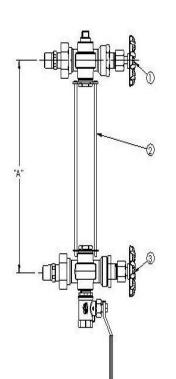

| ſ |               |             |                |
|---|---------------|-------------|----------------|
|   | MATERIAL LIST |             |                |
|   | No.           | Description | Material       |
|   | 1             | 902 1/2"    | See Valve Spec |
|   |               | 908 Rod Set |                |
|   | 2             | 10"         | Steel          |
|   | 3             | 903 1/2"    | See Valve Spec |

\*To determine proper glass length subtract 3/4" from the center-to-center dimension of the installed valves\*

Unit Weight 6.5 lbs.