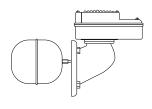

------|---------------------|
| 1              | 302700         | CO-12           | Head gasket (25 pack)                           | 0.1 (.05)           |
| 2*             | 328300         | MA-159          | Quick hook-up fittings (includes items 4, 5, 6) | 6.0 (2.7)           |
| 3*             | 351800         | SA259-24        | Upper quick hook-up fittings                    | 1.7 (.77)           |
| 4*             | 349500         | SA159-24        | Lower quick hook-up fittings                    | 1.7 (.77)           |
| 5*             | 349400         | SA159-17        | Black "Y" assembly                              | 3.0 (1.4)           |
| 6              | 347900         | SA150-106R      | Bellows Assembly                                | 0.4 (.18)           |

Model 42S-A



Model 42S-HD

#### **Replacement Switch Information**

#### **IMPORTANT:**

- · Snap switches must be replaced as an assembly.
- We recommend complete head replacement to eliminate the need for field replacement of the switch assembly.
- Series 42 & 42S Replacement Switch Assemblies are not interchangeable and must be selected and ordered for the specific control model(s) on which they will be installed.

#### **Replacement Switch Assemblies For Series 42S**

| For   | Repl. Switch | Part   | Description                 | Weight    |
|-------|--------------|--------|-----------------------------|-----------|
| Model | Model No.    | Number |                             | lbs. (kg) |
| 42S   | SWA-42S      | 310488 | Snap-action switch assembly | 0.5 (.23) |



**Model SWA-42S** 

<sup>\*