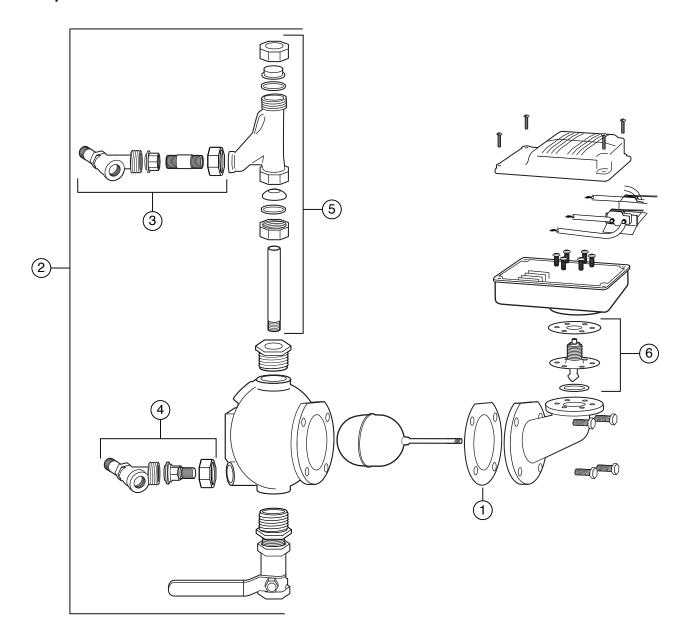

#### **Replacement Head Mechanisms**

| For   | Repl. Head | Part   | Description    | Weight    |
|-------|------------|--------|----------------|-----------|
| Model | Model No.  | Number |                | lbs. (kg) |
| 42S   | 42S-HD     | 129502 | Head mechanism | 7.5 (3.4) |

Head mechanisms include a gasket and bolts.

#### Components (shown on page 19)

| ltem<br>Number | Part<br>Number | Model<br>Number | Description                                     | Weight<br>lbs. (kg) |
|----------------|----------------|-----------------|-------------------------------------------------|---------------------|
| 1              | 302700         | CO-12           | Head gasket (25 pack)                           | 0.1 (.05)           |
| 2*             | 328300         | MA-159          | Quick hook-up fittings (includes items 4, 5, 6) | 6.0 (2.7)           |
| 3*             | 351800         | SA259-24        | Upper quick hook-up fittings                    | 1.7 (.77)           |
| 4*             | 349500         | SA159-24        | Lower quick hook-up fittings                    | 1.7 (.77)           |
| 5*             | 349400         | SA159-17        | Black "Y" assembly                              | 3.0 (1.4)           |
| 6              | 347900         | SA150-106R      | Bellows Assembly                                | 0.4 (.18)           |

#### Components