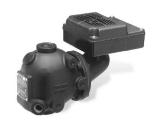

## **Combination Low Water Cut-Off/Pump Controllers For Steam Boilers**

**Series 42 and 42S**Low Water Cut-Off/Pump Controllers

Series 42S

Model 42S-A

Model 42S-HD