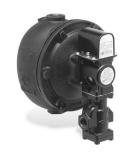

t (5 pack)                                                      | 0.1 (.05) |
| 6      | 302900 | CO-106       | Cam assembly                                                         | 0.1 (.05) |
| 7      | 310439 | BA-51-05     | Bellows bracket assembly (includes item 4) (see note following page) | 1.5 (0.7) |
| 8*     | 342500 | SA51-101-102 | Valve & strainer kit                                                 | 3.0 (1.4) |
| 9      | 310452 | CTRD-51      | Cartridge & strainer kit                                             | 0.8 (.36) |
| 10     | 324500 | 37-101       | Tetraseal O-ring (5 pack)                                            | 0.1 (.05) |
| 11     | 347100 | SA101-38     | Strainer basket (includes item 10)                                   | 0.7 (.32) |



Series 51



Series 51-2



Model 51-2-HD

## Boiler Control Replacement Parts



### Combination Mechanical Water Feeder/ Low Water Cut-Offs

Series 51/51-2 (continued)
Water Feeder/Low Water Cut-Offs

Components



Note: One time float and bellows replacement is required when replacing bellows or float assemblies with date codes before February, 2005 (05B).