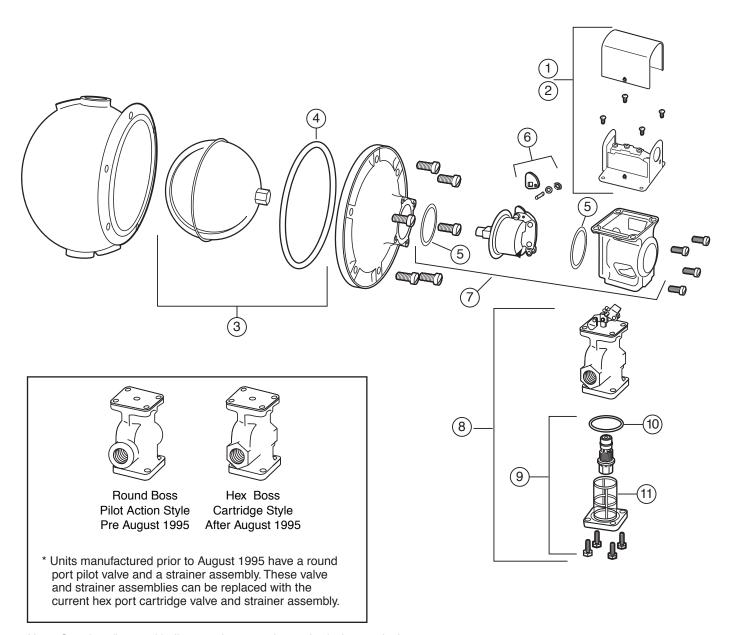

#### Components (shown on page 43)

| ltem . | Part   | Model        |                                                                      |           |
|--------|--------|--------------|----------------------------------------------------------------------|-----------|
|        |        |              |                                                                      |           |
| 1      | 110000 | 2            | Low water cut-off switch                                             | 1.0 (0.5) |
| 2      | 110100 | 2-M          | No. 2 w/manual reset                                                 | 1.0 (0.5) |
| 3      | 310437 | FLT-51-05    | Float (see note following page)                                      | 2.5 (1.1) |
| 4      | 304200 | F-26         | Gasket (10 pack)                                                     | 0.1 (.05) |
| 5      | 313900 | 37-27        | Gasket (5 pack)                                                      | 0.1 (.05) |
| 6      | 302900 | CO-106       | Cam assembly                                                         | 0.1 (.05) |
| 7      | 310439 | BA-51-05     | Bellows bracket assembly (includes item 4) (see note following page) | 1.5 (0.7) |
| 8*     | 342500 | SA51-101-102 | Valve & strainer kit                                                 | 3.0 (1.4) |
| 9      | 310452 | CTRD-51      | Cartridge & strainer kit                                             | 0.8 (.36) |
| 10     | 324500 | 37-101       | Tetraseal O-ring (5 pack)                                            | 0.1 (.05) |
| 11     | 347100 | SA101-38     | Strainer basket (includes item 10)                                   | 0.7 (.32) |

### Combination Mechanical Water Feeder/ Low Water Cut-Offs

Series 51/51-2 (continued)
Water Feeder/Low Water Cut-Offs

Components

Note: One time float and bellows replacement is required when replacing bellows or float assemblies with date codes before February, 2005 (05B).