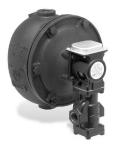

| Gasket (5 pack)                                                      | 0.1 (.05) |
| 6      | 302900 | CO-106       | Cam assembly                                                         | 0.1 (.05) |
| 7      | 310439 | BA-51-05     | Bellows bracket assembly (includes item 4) (see note following page) | 1.5 (0.7) |
| 8*     | 342500 | SA51-101-102 | Valve & strainer kit                                                 | 3.0 (1.4) |
| 9      | 310452 | CTRD-51      | Cartridge & strainer kit                                             | 0.8 (.36) |
| 10     | 324500 | 37-101       | Tetraseal O-ring (5 pack)                                            | 0.1 (.05) |
| 11     | 347100 | SA101-38     | Strainer basket (includes item 10)                                   | 0.7 (.32) |



Series 51



Series 51-2



Model 51-2-HD

## Boiler Control Replacement Parts



### Combination Mechanical Water Feeder/ Low Water Cut-Offs

Series 51/51-2 (continued)
Water Feeder/Low Water Cut-Offs

Components



Note: One time float and bellows replacement is required when replacing bellows or float assemblies with date codes before February, 2005 (05B).