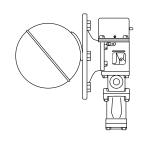

|
| 7            | 310441             | BA-53-05        | Bellows bracket assembly (includes item 3) (See note following page) | 1.5 (0.7)           |
| 8            | 342800             | SA53-6          | Valve assembly                                                       | 3.0 (1.4)           |
| 9            | 314100             | 37-28           | Gasket (5 pack)                                                      | 0.1 (.05)           |
| 10           | 324500             | 37-101          | Tetraseal O-ring (5 pack)                                            | 0.1 (.05)           |
| 11           | 340700             | SA37-38         | Strainer basket                                                      | 0.7 (.32)           |



Series 53



Series 53-2



Model 53-2-HD



Model 53-2M-HD

### Boiler Control Replacement Parts



## **Combination Mechanical Water Feeder/ Low Water Cut-Offs**

Series 53/53-2 (continued)
Water Feeder/Low Water Cut-Offs

Components



Note: One time float and bellows replacement is required when replacing bellows or float assemblies with date codes before February, 2005 (05B).