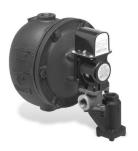

| 0.1 (.05)           |
| 7            | 310441             | BA-53-05        | Bellows bracket assembly (includes item 3) (See note following page) | 1.5 (0.7)           |
| 8            | 342800             | SA53-6          | Valve assembly                                                       | 3.0 (1.4)           |
| 9            | 314100             | 37-28           | Gasket (5 pack)                                                      | 0.1 (.05)           |
| 10           | 324500             | 37-101          | Tetraseal O-ring (5 pack)                                            | 0.1 (.05)           |
| 11           | 340700             | SA37-38         | Strainer basket                                                      | 0.7 (.32)           |



Series 53



Series 53-2



Model 53-2-HD



Model 53-2M-HD

### Boiler Control Replacement Parts



## **Combination Mechanical Water Feeder/ Low Water Cut-Offs**

Series 53/53-2 (continued)
Water Feeder/Low Water Cut-Offs

Components



Note: One time float and bellows replacement is required when replacing bellows or float assemblies with date codes before February, 2005 (05B).