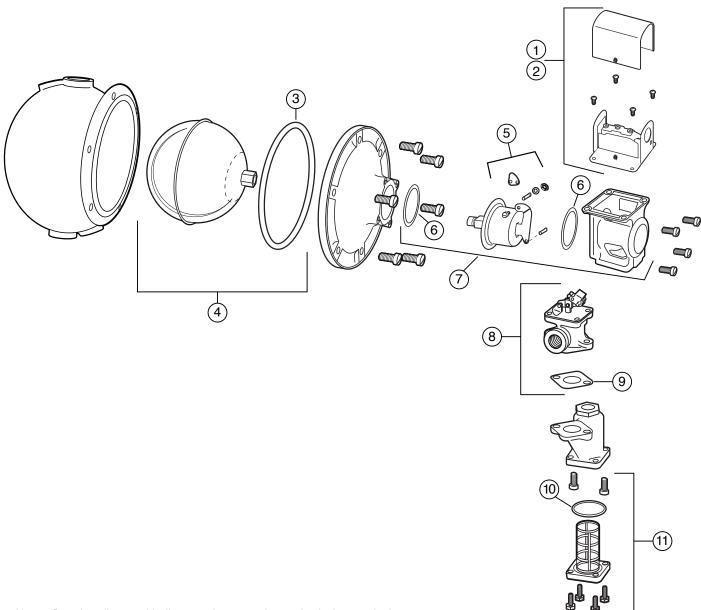

#### Components (shown on page 49)

| Item<br>Numb | Part<br>per Number | Model<br>Number | Description                                                          | Weight<br>lbs. (kg) |
|--------------|--------------------|-----------------|----------------------------------------------------------------------|---------------------|
| 1            | 110000             | 2               | Low water cut-off switch                                             | 1.0 (0.5)           |
| 2            | 110100             | 2-M             | No. 2 w/manual reset                                                 | 1.0 (0.5)           |
| 3            | 304200             | F-26            | Gasket (10 pack)                                                     | 0.1 (.05)           |
| 4            | 310438             | FLT-53-05       | Float<br>(See note following page)                                   | 4.0 (1.8)           |
| 5            | 302900             | CO-106          | Cam assembly                                                         | 0.1 (.05)           |
| 6            | 313900             | 37-27           | Gasket (5 pack)                                                      | 0.1 (.05)           |
| 7            | 310441             | BA-53-05        | Bellows bracket assembly (includes item 3) (See note following page) | 1.5 (0.7)           |
| 8            | 342800             | SA53-6          | Valve assembly                                                       | 3.0 (1.4)           |
| 9            | 314100             | 37-28           | Gasket (5 pack)                                                      | 0.1 (.05)           |
| 10           | 324500             | 37-101          | Tetraseal O-ring (5 pack)                                            | 0.1 (.05)           |
| 11           | 340700             | SA37-38         | Strainer basket                                                      | 0.7 (.32)           |