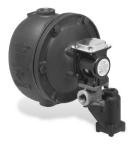

| 0.1 (.05)           |
| 7            | 310441             | BA-53-05        | Bellows bracket assembly (includes item 3) (See note following page) | 1.5 (0.7)           |
| 8            | 342800             | SA53-6          | Valve assembly                                                       | 3.0 (1.4)           |
| 9            | 314100             | 37-28           | Gasket (5 pack)                                                      | 0.1 (.05)           |
| 10           | 324500             | 37-101          | Tetraseal O-ring (5 pack)                                            | 0.1 (.05)           |
| 11           | 340700             | SA37-38         | Strainer basket                                                      | 0.7 (.32)           |



Series 53



Series 53-2



Model 53-2-HD



Model 53-2M-HD

### Boiler Control Replacement Parts



## **Combination Mechanical Water Feeder/ Low Water Cut-Offs**

Series 53/53-2 (continued)
Water Feeder/Low Water Cut-Offs

Components



Note: One time float and bellows replacement is required when replacing bellows or float assemblies with date codes before February, 2005 (05B).