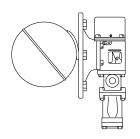

| 0.1 (.05)           |
| 7            | 310441             | BA-53-05        | Bellows bracket assembly (includes item 3) (See note following page) | 1.5 (0.7)           |
| 8            | 342800             | SA53-6          | Valve assembly                                                       | 3.0 (1.4)           |
| 9            | 314100             | 37-28           | Gasket (5 pack)                                                      | 0.1 (.05)           |
| 10           | 324500             | 37-101          | Tetraseal O-ring (5 pack)                                            | 0.1 (.05)           |
| 11           | 340700             | SA37-38         | Strainer basket                                                      | 0.7 (.32)           |



Series 53



Series 53-2



Model 53-2-HD



Model 53-2M-HD

### Boiler Control Replacement Parts



## **Combination Mechanical Water Feeder/ Low Water Cut-Offs**

Series 53/53-2 (continued)
Water Feeder/Low Water Cut-Offs

Components



Note: One time float and bellows replacement is required when replacing bellows or float assemblies with date codes before February, 2005 (05B).