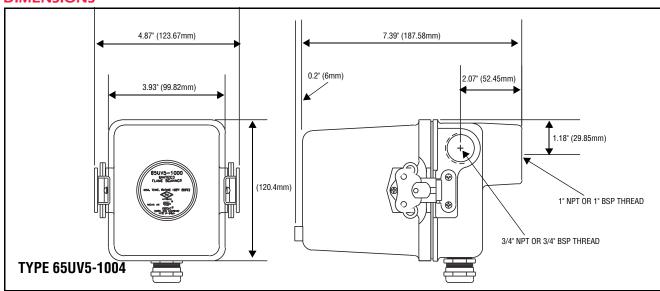

## **DIMENSIONS**

| PART NUMBER    | DESCRIPTION                                                                                                                        |
|----------------|------------------------------------------------------------------------------------------------------------------------------------|
| 65UV5-1004     | Integrated Flame Scanner with 1" NPT mounting flange and 4 second FFRT, FM approved.                                               |
| 65UV5-1004E    | Integrated Flame Scanner with 1" BSP mounting flange and 1 second FFRT, FM & CE approved.                                          |
| 65UV5-1004ECEX | Integrated flame scanner, 1 second FFRT, in Exd II c T6 hazardous area housing, ATEX approved (mounting flange ordered separately) |
| 129-168-1      | 1"NPT mounting flange for 65UV5-1004ECEX                                                                                           |
| 129-168-2      | 1"BSP mounting flange for 65UV5-1004ECEX                                                                                           |