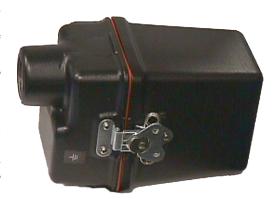

## 65UV5 INTEGRATED FLAME SCANNER WITH INTERNAL FLAME RELAY

The 65UV5 flame scanner is a micro-processor based flame scanner that incorporates an internal single pole, single throw (normally open) flame relay with a fixed on/off threshold to provide flame on/flame off indication, eliminating the need of an external flame amplifier. The scanner utilizes an ultra-violet tube type sensor, and electromechanical self-checking shutter mechanism. The housing has a NEMA 4X / IP66 rating and is suitable for use in Class I Division II, Group A, B, C & D "hazardous environments". Models are available with a 4-second or a 1-second flame failure response time (FFRT).

The Fireye 65UV5 flame scanner is powered by 24 vdc and includes an integral 10-foot (3 meter) eight-conductor cable with cable gland. A two color internal LED indicates flame status (off/on) and alarm condition. This can be viewed through a viewing lens on the rear of the housing. The scanner provides an analog 4-20mA output for remote indication of flame signal strength.