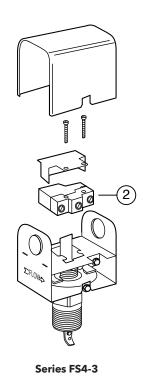

## **Series FS4-3**General Purpose Liquid Flow Switches

## Components

| •                              |                |                |                 |                                        |                     |
|--------------------------------|----------------|----------------|-----------------|----------------------------------------|---------------------|
| For<br>Model                   | ltem<br>Number | Part<br>Number | Model<br>Number | Description                            | Weight<br>lbs. (kg) |
| All models<br>(except those be | elow)          |                |                 |                                        |                     |
|                                | 1              | 310451         | FS4-15SS        | Stainless steel paddle kit             | 0.1 (.05)           |
|                                | 2              | 305200         | FS4-33          | SPDT switch                            | 0.3 (.14)           |
| FS4-3D                         | 3              | 305512         | FS4-3D-17       | SPDT switch                            | 0.3 (.14)           |
|                                | 4              | 304300         | FS1-17          | SPDT switch (next to adjustment screw) | 0.3 (.14)           |

**Series FS4-3** 

Series FS4-3D Paddle Kit