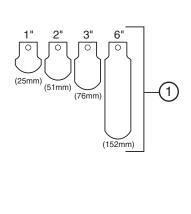

## Components

| •                              |                |                |                 |                                        |                     |
|--------------------------------|----------------|----------------|-----------------|----------------------------------------|---------------------|
| For<br>Model                   | ltem<br>Number | Part<br>Number | Model<br>Number | Description                            | Weight<br>lbs. (kg) |
| All models<br>(except those be | elow)          |                |                 |                                        |                     |
|                                | 1              | 310451         | FS4-15SS        | Stainless steel paddle kit             | 0.1 (.05)           |
|                                | 2              | 305200         | FS4-33          | SPDT switch                            | 0.3 (.14)           |
| FS4-3D                         | 3              | 305512         | FS4-3D-17       | SPDT switch                            | 0.3 (.14)           |
|                                | 4              | 304300         | FS1-17          | SPDT switch (next to adjustment screw) | 0.3 (.14)           |