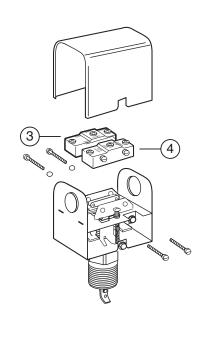

## Components

| •                              |                |                |                 |                                        |                     |
|--------------------------------|----------------|----------------|-----------------|----------------------------------------|---------------------|
| For<br>Model                   | ltem<br>Number | Part<br>Number | Model<br>Number | Description                            | Weight<br>lbs. (kg) |
| All models<br>(except those be | elow)          |                |                 |                                        |                     |
|                                | 1              | 310451         | FS4-15SS        | Stainless steel paddle kit             | 0.1 (.05)           |
|                                | 2              | 305200         | FS4-33          | SPDT switch                            | 0.3 (.14)           |
| FS4-3D                         | 3              | 305512         | FS4-3D-17       | SPDT switch                            | 0.3 (.14)           |
|                                | 4              | 304300         | FS1-17          | SPDT switch (next to adjustment screw) | 0.3 (.14)           |

**Series FS4-3** 

Series FS4-3D Paddle Kit