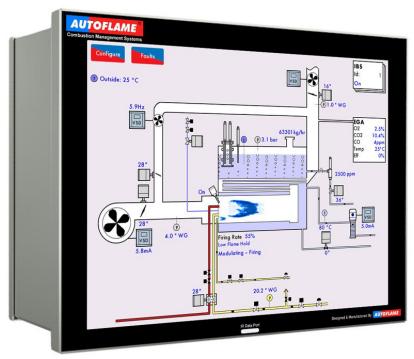

# 1.1 Mk8 MM Control Modules – MM Burner Management Systems

Mk8 MM

Protection Rating: The unit is designed to be panel mounted in any orientation and the front facia is IP65,

NEMA4. The back of the unit is IP20, NEMA1

| Item No. | MM Control Modules                                                     | Kgs  | Part No. |
|----------|------------------------------------------------------------------------|------|----------|
| 1        | Mk8 MM Module with Expansion Board fitted as standard                  | 4.00 | MM80001  |
|          | 12.1" full colour touch screen, 7 channel with flame safeguard control |      |          |
|          |                                                                        |      |          |
|          | Mk8 MM voltage is universal (230V/110V)                                |      |          |