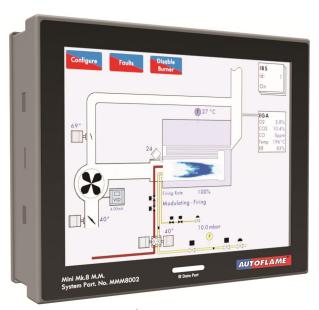

#### 1 MM Control Modules & Parts

Mini Mk8 MM

NEMA4. The back of the unit is IP20, NEMA1.

| Item No. | MM Control Modules                                          | Kgs  | Part No. |
|----------|-------------------------------------------------------------|------|----------|
| 2        | Mini Mk8 Evolution Module                                   | 2.50 | MMM8002  |
|          | 4 Channel with flame safeguard, 7" full colour touch screen |      |          |
|          |                                                             |      |          |
|          | Mini Mk8 MM voltage is universal (230V/110V)                |      |          |