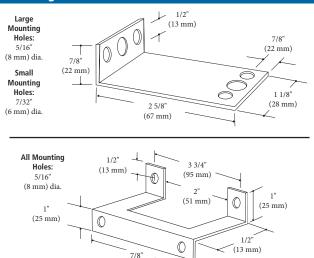

### **Mounting Brackets**

| Ranges Available (All Models) |             |                  |             |  |
|-------------------------------|-------------|------------------|-------------|--|
| High Gas Pressure             |             | Low Gas Pressure |             |  |
| 5-28" W.C.                    | 125-700 mm  | 2-14" W.C.       | 50-350 mm   |  |
| 10-50" W.C.                   | 250-1250 mm | 10-50" W.C.      | 250-1250 mm |  |