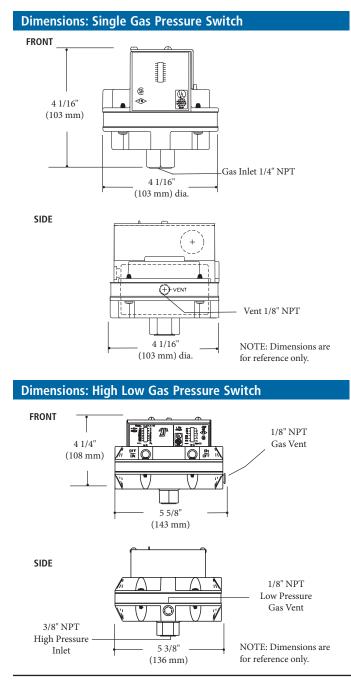

# Model D | Gas Pressure Switches

Single Gas Pressure Switch

Model HLGP-D High-Low Gas Pressure Switch The Model D is a high-low gas pressure switch that monitors pressure and cuts off the electrical control circuit when pressure rises above or drops below the desired setpoint. The high and low gas pressure settings are adjustable. All models are available in reset or recycle type.